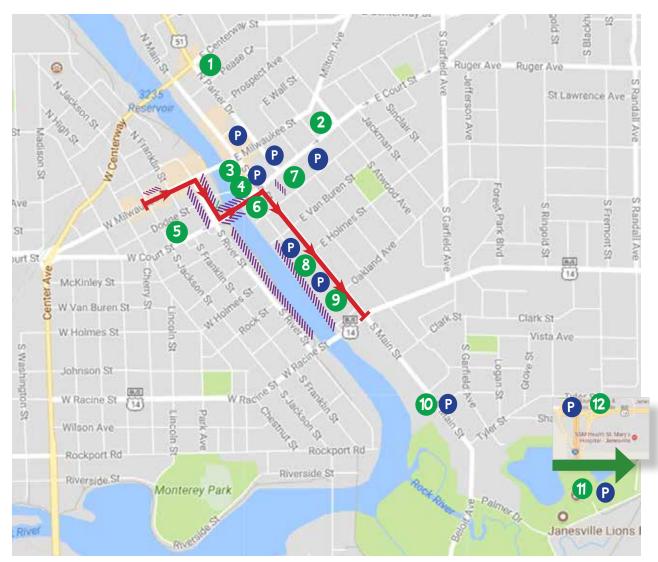

# Map Your Weekend

- **5t. John Church** 302 N. Parker Dr.
- 2 Trinity Episcopal Church 419 E. Court St.
- **Olde Towne Mall** 20 S. Main St.
- Ovigt Music Center 34 S. Main St.
- Boys & Girls Club 200 W. Court St.
- Janesville Senior Center 69 S. Water St.
- Marvin W. Roth Community Pavilion 51 S. Main St.

- 8 Hedberg Public Library 316 S. Main St.
- Janesville Performing Arts Center 408 S. Main St.
- Janesville Ice Arena 821 Beloit Ave.
- 1455 Palmer Dr.
- 2 SSM Health St. Mary's Hospital 3400 E. Racine St.

#### P Parking Parade Route Fireworks Viewing

St. Mary's Hospital

JanesvilleJollyJingle.com