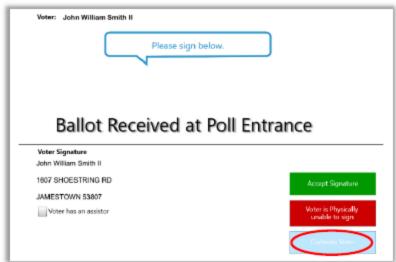

register to vote curbside with a current and valid Proof of Residence. Curbside voting should also be available during the in-person absentee voting period. Persons who would like to vote curbside should be encouraged to contact their municipal clerk beforehand to discuss how to initiate the process upon arrival at the voting location.

### **Curbside Voting**



#### **Elector Requested Curbside Voting**

Follow the polling place curbside practices for announcing the voter's name and address, retrieving the voter's photo ID, and distributing the ballot.

- 1. Follow steps 1-7 on pages 36-37.
- On the voter signature screen, select "DONE" as the voter will NOT be providing a manual signature.
- On the following screen, click on "Curbside Voter" and the appropriate watermark will appear.



4. Review and accept the watermark in the signature field by selecting "Accept Signature".

### Spoiling and Remaking Ballots



#### OFFICIAL ELECTION MATERIALS:

| s | Date of Election:                  |
|---|------------------------------------|
|   | Municipality-City/Town/Village of: |
|   | Ward:                              |
|   | Polling Location:                  |

#### ORIGINAL DEFECTIVE BALLOT ENVELOPE

**Remaking Original Defective Ballots** 

\*\* At least two election inspectors must participate in this process. \*\*

#### PROCEDURE:

- Election Inspectors shall announce to observers, if present, that a ballot is being remade and the reason for doing so.
- Note and select a reason for remaking the ballot in the endorsement section of the ballot.



- a. "Overvoted" ballo