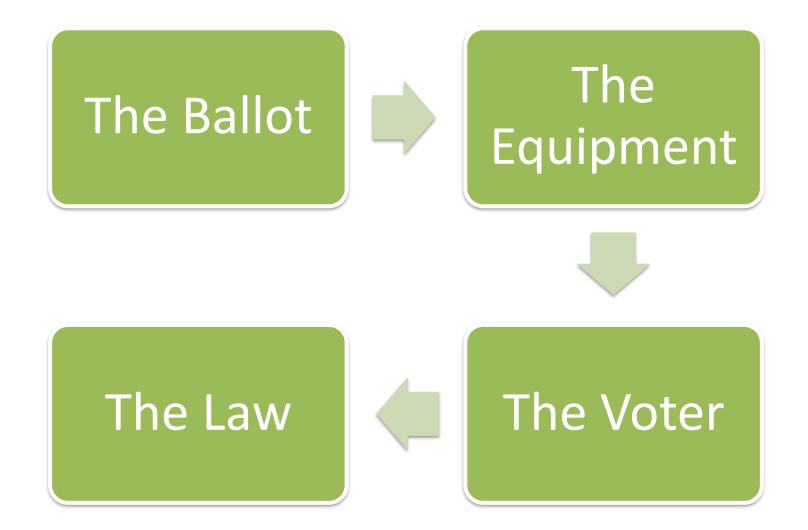

ectors and the municipal clerk and are in charge of the polling place on Election Day. Chief & Deputy Chief inspectors serve for a two-year term.

\*CHIEF
INSPECTOR

# Job Titles & Descriptions



Greeters: Greeters may be appointed by the Clerk for high-turnout elections or to serve a specific purpose at the polling place on Election Day. Greeters are not inspectors and may not perform all of the duties of the inspectors.
However, a greeter may fill in for an inspector during a break or emergency to maintain adequate coverage.



# Job Titles & Descriptions



Also called "poll workers" these individuals staff the polling place checking in electors, issuing ballots, monitoring voting equipment, counting votes and properly completing the required forms.

Election Official

# At The Polls



# Proposed Layout / Sign Placement





# What's on the Ballot



To vote in favor of the question, fill in the oval next to "Yes." like this: To vote in favor of the question, fill in To vote against the question, fill in the oval next to "No," like this: To vote against the question, fill in the oval next to "No," like this: School District of Janesville School District of Janesville Official Ballot INITIAL RESOLUTION RESOLUTION TO EXCEED Partisan Office and Referendum AUTHORIZING ISSUANCE REVENUE CAP November 5, 2024 OF GENERAL COMMENCING WITH THE **OBLIGATION BONDS IN** 2025-26 SCHOOL YEAR AN AMOUNT NOT TO BY AN AMOUNT OF City of EXCEED \$151.800.000 \$14.500.000 BE IT RESOLVED by the BE IT RESOLVED by the Janesville School Board of the School School Board of the School District of J