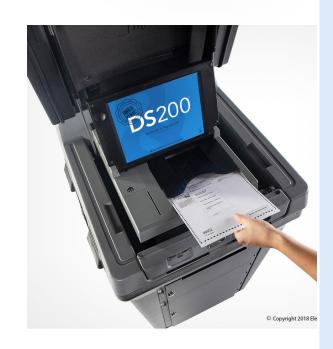

# FOR VIDEO WATCHERS

- Please email <u>cojelections@janesvillewi.gov</u> answers to the following for training credit:
- 1. True or False The Clerk is "in charge" of elections on Election Day.
- 2. True or False Every ballot placed in the DS-200 tabulator to be counted gets its picture taken (front and back).
- 3. True or False If a voter is struggling on how to vote a referendum, I can explain to them what it means so they can vote on it.