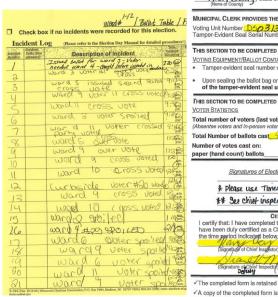

cart.
- 6. Return items to suitcases and totes and place on Green Cart



- 7. Remove Signs from walls, tables, etc.
- 8. Secure USB Sticks with Chief Inspector.
- 9. Sign paperwork, result tapes and ballot bags



MAKE SURE THE CHIEF INSPECTOR HAS A PARTNER TO TAKE ITEMS TO CITY HALL.

Leave the polling place as you found it – and leave together!

# FORMS as a part of the "PROCESS"

Each Polling place is required to complete and return the following forms/bags to the clerk on election night:

- \* Inspector Statement
- \* Incident Logs
- \* Observer Log
- \* Poll book Certification Pages
- \* Reconciliation Forms
- \* Tapes (County, City, School Dist All signed)
- \* Tally Sheets Registered Write-Ins
- \* Voter Slips
- \* Ballot Bags sealed with all voted ballots
- \* Timesheets & Oaths





<sup>✓</sup>A copy of the completed form is returned to each Clerk with the other election forms.

DO NOT SEAL IN BALLOT BAG!

<sup>✓</sup> Municipal clerk provides other copies as needed. Wis. Stat. § 7.51.

# END OF NIGHT ORDER OF OPERATIONS

When you peel the security seals off of the equipment, secure them to an incident log. We like to prove the number listed on the Inspector's Statement still matches the number of the label placed on the machine.



Inspectors' Statement

## END OF NIGHT ORDER OF OPERATIONS



Before shutting off the Express Vote and packing, record the necessary data on the Inspector statement.

DON'T REMOVE THE USB device until equipment is powered down. Removing prior to powering off may corrupt data and cause loss of results/information.

RETURN USB devices t