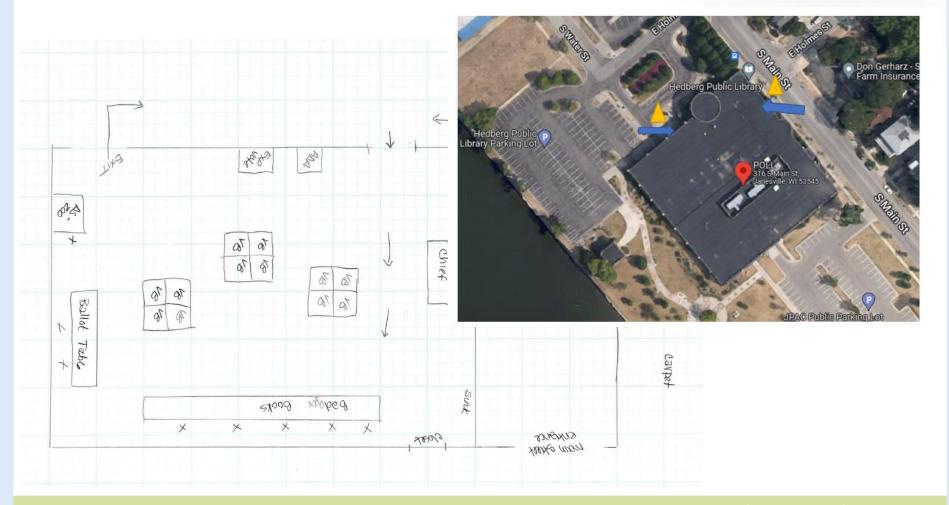

n charge of the polling place on Election Day. Chief & Deputy Chief inspectors serve for a two-year term.

\*CHIEF
INSPECTOR

# Job Titles & Descriptions



Greeters: Greeters may be appointed by the Clerk for high-turnout elections or to serve a specific purpose at the polling place on Election Day. Greeters are not inspectors and may not perform all of the duties of the inspectors.
However, a greeter may fill in for an inspector during a break or emergency to maintain adequate coverage.



# Job Titles & Descriptions



Also called "poll workers" these individuals staff the polling place checking in electors, issuing ballots, monitoring voting equipment, counting votes and properly completing the required forms.

Election Official

# At The Polls



# Proposed Layout / Sign Placement





# What's on the Ballot



To vote in favor of the question, fill in the oval next to "Yes." like this: To vote in favor of the question, fill in To vote against the question, fill in the oval next to "No," like this: To vote against the question, fill in the oval next to "No," like this: School District of Janesville School District of Janesville Official Ballot INITIAL RESOLUTION RESOLUTION TO EXCEED Partisan Office and Referendum AUTHORIZING ISSUANCE REVENUE CAP November 5, 2024 OF GENERAL COMMENCING WITH THE **OBLIGATION BONDS IN** 2025-26 SCHOOL YEAR AN AMOUNT NOT TO BY AN AMOUNT OF City of EXCEED \$151.800.000 \$14.500.000 BE IT RESOLVED by the BE IT RESOLVED by the Janesville School Board of the School School Board of the School District of Janesville, Rock District of Janesville,