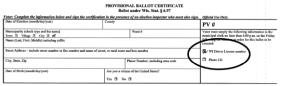

stration*  Cannot be used as POR when registering by mail.  Must indicate voter resides at facility is not required to indicate room number are valid for use during a specified period |

- How do I know if the Photo ID is acceptable?
- What's the difference between PHOTO ID and PROOF OF RESIDENCE?

### FORMS AND QUICK GUIDES



#### **Quick Guide to Provisional Ballots**

Review this document before working at the provisional ballot station.

- 1. Assign the voter a provisional voter number.
- 2. Write provisional voter number on a small provisional ballot envelope.



Indicate on provisional ballot envelope the reason this is provisional: either the voter did not have acceptable ID, or the voter needs to provide a Wisconsin driver license number for their voter registration application.



4. Write election date on provisional ballot envelope.



5. Ask voter to write name and address on the envelope.



- (5) Whenever an elector returns a spoiled or damaged absentee ballot to the municipal clerk, or an elector's agent under sub. (3) returns a spoiled or damaged ballot to the clerk on behalf of an elector, and the clerk believes that the ballot was issued to or on behalf of the elector who is returning it, the clerk shall issue a new ballot to the elector or elector's agent, and shall destroy the spoiled or damaged ballot. Any request for a replacement ballot under this subsection must be made within the applicable time limits under subs. (1) and (3) (c).
- 6.86(6)(6) Except as authorized in sub. (5) and s. 6.87 (9), if an elector mails or personally delivers an absentee b