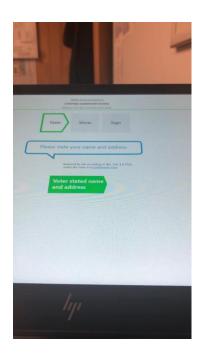

sentee ballots prior to the polls being open (they will see a blank screen with Status: Polls Closed). The Admin user should click "Open Polls" about 15-20 minutes before 7:00 a.m. to ensure that the correct reporting units are selected, and the voter count is re-set to zero prior to opening the doors.

### Open Polls on Election Morning (Admin User Only)

1. Confirm all Open Poll Checklist items have a green checkmark

If a red X appears, correct the error by clicking "Admin" and either:

- Go to Reporting Units tab and select the reporting units applicable to your polling place and then return to the Main screen; or
- Go to Post-Election Data tab and click "Reset Voter Count to Zero" ane then return to the Main screen





2. Select the green Open Polls button

# Closing the Polls...





Badger Book User Manual

#### **Close Polls**

After 8:00 p.m. on Election Day, and after all voters have been checked-in and absentee ballots are processed, you will need to Close Polls on the Badger Book. The closing process should be completed using a Server machine. Closing polls on the Badger Book is required for generating participation reports and to export Badger Book data.

### Close Polls on Election Night (Admin User Only)

- 1. Go to the Admin menu
- 2. Select the red "Close Polls" button



- 3. Select Close Polls on the warning pop-up
- 4. Reenter your username and password

| Please re-enter log<br>close polls | jin credentials to |
|------------------------------------|--------------------|
| Enter Username                     |                    |
| 1