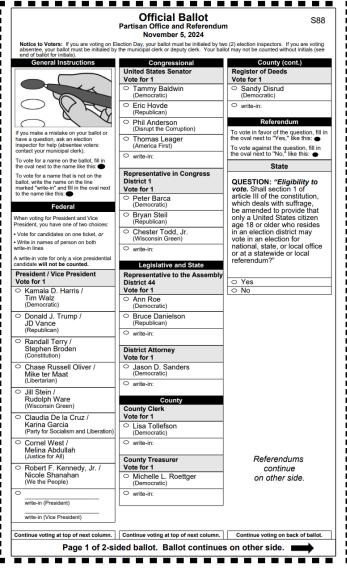

# FOR VIDEO WATCHERS

- Please email <u>cojelections@janesvillewi.gov</u> answers to the following for training credit:
- 1. True or False The Clerk is "in charge" of elections on Election Day.
- 2. True or False Every ballot placed in the DS-200 tabulator to be counted gets its picture taken (front and back).
- 3. True or False If a voter is struggling on how to vote a referendum, I can explain to them what it means so they can vote on it.