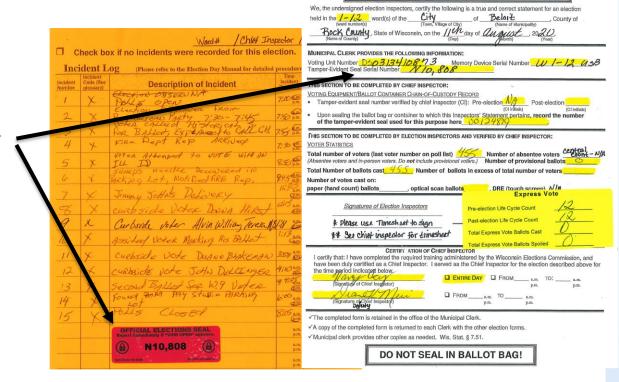

ags to the clerk on election night:

- \* Inspector Statement
- \* Incident Logs
- \* Observer Log
- \* Poll book Certification Pages
- \* Reconciliation Forms
- \* Tapes (County, City, School Dist All signed)
- \* Tally Sheets Registered Write-Ins
- \* Voter Slips
- \* Ballot Bags sealed with all voted ballots
- \* Timesheets & Oaths





<sup>✓</sup>A copy of the completed form is returned to each Clerk with the other election forms.

DO NOT SEAL IN BALLOT BAG!

<sup>✓</sup> Municipal clerk provides other copies as needed. Wis. Stat. § 7.51.

# END OF NIGHT ORDER OF OPERATIONS

When you peel the security seals off of the equipment, secure them to an incident log. We like to prove the number listed on the Inspector's Statement still matches the number of the label placed on the machine.



Inspectors' Statement

## END OF NIGHT ORDER OF OPERATIONS



Before shutting off the Express Vote and packing, record the necessary data on the Inspector statement.

DON'T REMOVE THE USB device until equipment is powered down. Removing prior to powering off may corrupt data and cause loss of results/information.

RETURN USB devices to the Chief Inspector for transport to City Clerk.

| e, the undersigned election inspectors, certify the following in the 1-12 ward(s) of the City (ward number(s) (Town, Village of City Rock County, State of Wisconsin, on the 1/0