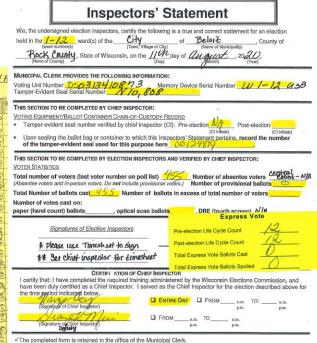

rt.
- 6. Return items to suitcases and totes and place on Green Cart



- 7. Remove Signs from walls, tables, etc.
- 8. Secure USB Sticks with Chief Inspector.
- 9. Sign paperwork, result tapes and ballot bags



MAKE SURE THE CHIEF INSPECTOR HAS A PARTNER TO TAKE ITEMS TO CITY HALL.

Leave the polling place as you found it – and leave together!

# FORMS as a part of the "PROCESS"

Each Polling place is required to complete and return the following forms/bags to the clerk on election night:

- \* Inspector Statement
- \* Incident Logs
- \* Observer Log
- \* Poll book Certification Pages
- \* Reconciliation Forms
- \* Tapes (County, City, School Dist All signed)
- \* Tally Sheets Registered Write-Ins
- \* Voter Slips
- \* Ballot Bags sealed with all voted ballots
- \* Timesheets & Oaths





<sup>✓</sup>A copy of the completed form is returned to each Clerk with the other election forms.

DO NOT SEAL IN BALLOT BAG!

<sup>✓</sup> Municipal clerk provides other copies as needed. Wis. Stat. § 7.51.

# END OF NIGHT ORDER OF OPERATIONS

When you peel the security seals off of the equipment, secure them to an incident log. We like to prove the number listed on the Inspector's Statement still matches the number of the label placed on the machine.



Inspectors' Statement

## END OF NIGHT ORDER OF OPERATIONS



Before shutting off the Express Vote and packing, record the necessary data on the Inspector statement.

DON'T REMOVE THE USB device until equipment is powered down. Removing prior to powering off may corrupt data and cause loss of results/information.

RETURN USB devices to