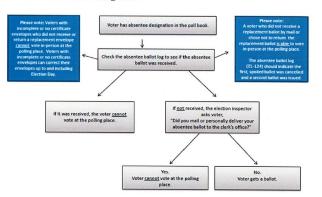

uthorized in sub. (5) and s. 6.87 (9), if an elector mails or personally delivers an absentee ballot to the municipal clerk, the municipal clerk shall not return the ballot to the elector. An elector who mails or personally delivers an absentee ballot to the municipal clerk at an election is not permitted to vote in person at the same election on election day.
- 6.87(9)(9) If a municipal clerk receives an absentee ballot with an improperly completed certificate or with no certificate, the clerk may return the ballot to the elector, inside the sealed envelope when an envelope is received, together with a new envelope if necessary, whenever time permits the elector to correct the defect and return the ballot within the period authorized under sub. (6).

Absentee Voters at the Polling Place



Election inspectors should follow these procedures if a voter with an absentee designation in the poll book comes to the polling place to vote on Election Day, in addition to the procedures outlined in the Electors section.

- What do I do to help a voter is registered but doesn't have a PHOTO ID?
- What do I do if a voter comes to vote but was already issued an Absentee Ballot?

Wisconsin's Park Place

### OTHER RESOURCES-"FELON LIST"



#### **INELIGIBLE VOTER LIST**

- There are some people who have lost their right to vote or have been judged incompetent to vote.
- This list is confidential and provided to the Badger Book terminals to check again ALL NEW VOTER REGISTRATIONS
- While the voter is confirming the info on screen, you are to discreetly check the book to make sure they aren