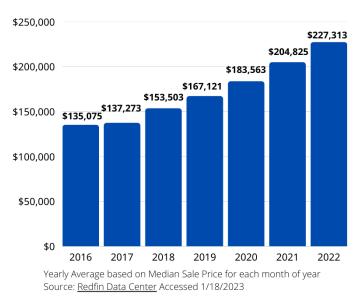

Median Sale Price (Figure 3)

home construction, has led to an increase in home sale prices since 2016. The median sale price for a single-family home in 2022 was \$227,313 (Figure 3), a 68% increase since 2016. The increase in demand has also led to a 39% decrease in the amount of time between when a house is listed on the market and when an offer is accepted (Figure 4), down from 76 days in 2016 to 47 days in 2021.