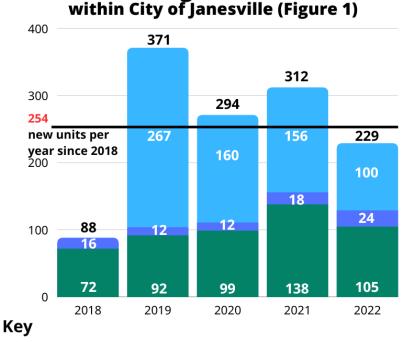

#### **New Housing Units Permitted** within City of Janesville (Figure 1)

Single-Family Two-Family Multi-Family (Total new units per housing type) Source: City of Janesville Planning Division 2023

> Since 2010, 1,817 new housing units were permitted within the City of Janesville (Figure 2). 996 of those units were for single-family structures, 138 were for two-family structures, and 683 were for multifamily structures.

#### Since 2018, 1271 new housing units were permitted within the City of Janesville (Figure 1). 506 of those units were for single-family structures, 82 were for two-family structures, and 683 were for multi-family structures.

The average new units permitted yearly between 2018-2022 was 254 units. Notable multi-family projects that are included in this figure include the River Flats Apartments in Downtown Janesville, the Monterey Apartments in Downtown Janesville, The Glade Residences along E. Racine St., Diamond Ridge Apartments on Janesville's near north side, and expansion of units at Cedar Crest on Janesville's South Side.

#### Housing Sales in Janesville<sup>3</sup>

Permitting of new single-family and two-family homes has remained relatively consistent since 2018 (Figure 1). Increased demand for homes available to purchase, along with moderate new

### **Rental Housing**

The City of Janesville has documented a mismatch between rental housing supply and demand in recent years. A June 2018 Housing Summit confirmed a need for more rental units in the face of a very low vacancy rate. No new multi-family housing units were permitted between 2010 and 2019 (Figure 2). From 2019 through 2022, 718 new multi-family housing units were permitted (Figure 1).