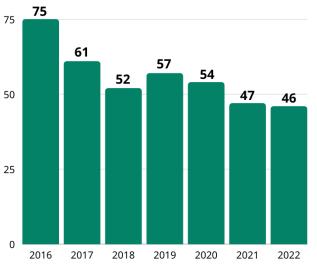

Median Sale Price (Figure 3)

home construction, has led to an increase in home sale prices since 2016. The median sale price for a single-family home in 2022 was \$227,313 (Figure 3), a 68% increase since 2016. The increase in demand has also led to a 39% decrease in the amount of time between when a house is listed on the market and when an offer is accepted (Figure 4), down from 76 days in 2016 to 47 days in 2021.

**Average Days on Market (Figure 4)** 

Days on Market is the time from when a property is listed until an offer is accepted Source: Redfin Data Center Accessed 1/18/2023

https://www.janesvillewi.gov/home/showpublisheddocument/9116/637121041610930000