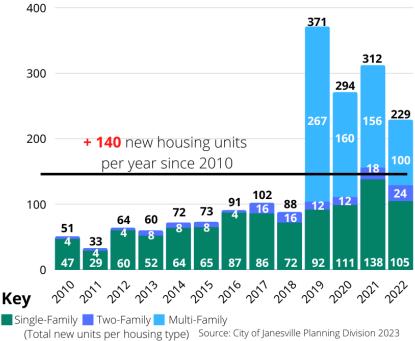

#### **New Housing Units Permitted** within City of Janesville (Figure 1)

Single-Family Two-Family Multi-Family (Total new units per housing type) Source: City of Janesville Planning Division 2023

> Since 2010, 1,817 new housing units were permitted within the City of Janesville (Figure 2). 996 of those units were for single-family structures, 138 were for two-family structures, and 683 were for multifamily structures.

The average new units permitted yearly between 2010-2022 was 140 units. It's notable that no new multifamily units were permitted between 2010 and 2018.

#### **New Housing Units Permitted** within City of Janesville (Figure 2)

October 13, 2023

### **Rental Housing**

The City of Janesville has documented a mismatch between rental housing supply and demand in recent years. A June 2018 Housing Summit confirmed a need for more rental units in the face of a very low vacancy rate. No new multi-family housing units were permitted between 2010 and 2019 (Figure 2). From 2019 through 2022, 718 new multi-family housing units were permitted (Figure 1).