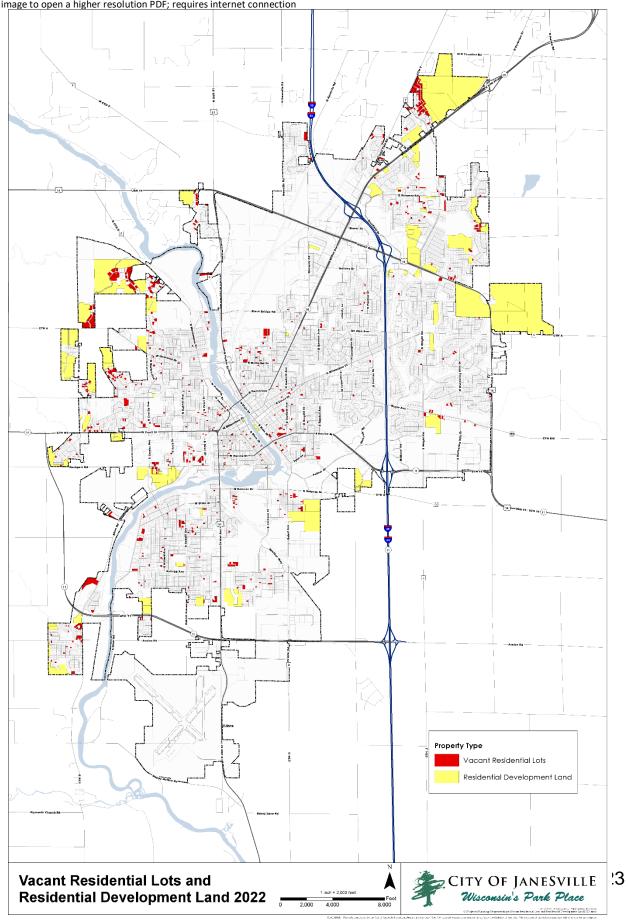

# 7. Undeveloped Parcels Suitable for Residential Development

According to the City assessment records, Janesville has approximately 714 vacant lots and/or undeveloped parcels (totaling 276 acres) that are potentially appropriate for residential development. A map of these parcels is attached as <u>Appendix A</u>. A list of these parcels is attached to this report as <u>Appendix B</u>.

Properties listed in the appendix can be categorized as one of two types of property: Vacant Residential Lots, which are platted residential lots that may or may not contain public street and utility improvements; and Undeveloped Land, which consists of un-platted parcels without established public street frontage or municipal sewer and water utility improvements. While most vacant residential lots have access to public utilities, due diligence is required on the part of any potential developer looking to establish housing on any given parcel.

Appendix A – Map of undeveloped parcels suitable for residential development (click the image to open a higher resolution PDF; requires internet connection